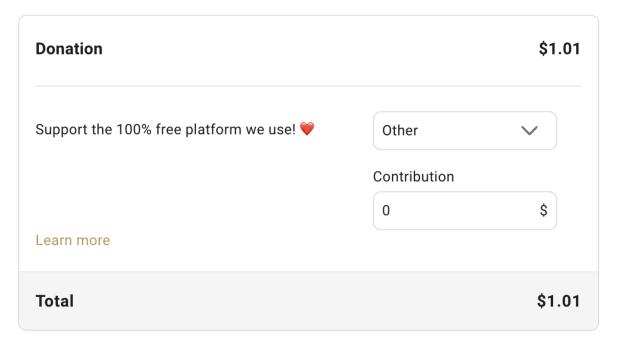

## **Summary**

4) Click the **Donate** button at the bottom

You will then be taken to the results page and receive a confirmation email along with your tax receipt